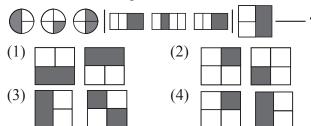

## **MENTAL ABILITY**

1. Select the correct option.

- **2.** Seema is younger than Reena. Tina was born after Seema. Reena is older than Tina. If the first two statements are true the third statement is
  - (1) True
  - (2) False
  - (3) Can't say
  - (4) The statements are incorrect
- **3.** Which letter replaces the question mark?
  - (1) D
  - (2) L
  - (3) K
  - (4) E