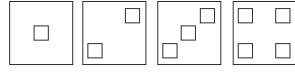

**4.** In which figure four balloons are shaded?

**5.** Which figure will come next in the given pattern?

**6.** Which figure will come next in the given pattern?

- 7. Which number should come next in the given series? 10, 100, 1000, .....
  - (1) 10000
- (2) 20000
- (3) 30000
- (4) 40000
- **8.** Which letter comes next in the given sequence?
  - A, C, F, J, \_\_\_\_\_?
  - (1) N
  - (2) O
  - (3) P
  - (4) M
- **9.** Which word does not belong to the group in the given question?
  - (1) Bed
  - (2) Table
  - (3) Table cloth
  - (4) Vase
- 10. Which figure will come next in given pattern?