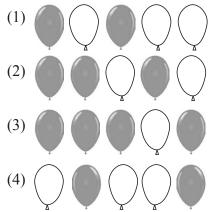

**4.** In which figure four balloons are shaded?

**5.** Which figure will come next in the given pattern?

**6.** Which figure will come next in the given pattern?

- 7. Which number should come next in the given series? 10, 100, 1000, .....
  - (1) 10000
- (2) 20000
- (3) 30000
- (4) 40000
- **8.** Which letter comes next in the given sequence?
  - A, C, F, J, \_\_\_\_\_?
  - (1) N
  - (2) O
  - (3) P
  - (4) M
- **9.** Which word does not belong to the group in the given question?
  - (1) Bed
  - (2) Table
  - (3) Table cloth
  - (4) Vase
- 10. Which figure will come next in given pattern?