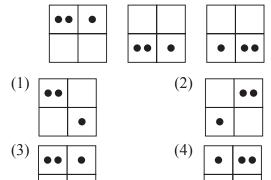

**4.** In which figure four balloons are shaded?

**5.** Which figure will come next in the given pattern?

**6.** Which figure will come next in the given pattern?

- 7. Which number should come next in the given series? 10, 100, 1000, .....
  - (1) 10000
- (2) 20000
- (3) 30000
- (4) 40000
- **8.** Which letter comes next in the given sequence?
  - A, C, F, J, \_\_\_\_\_?
  - (1) N
  - (2) O
  - (3) P
  - (4) M
- **9.** Which word does not belong to the group in the given question?
  - (1) Bed
  - (2) Table
  - (3) Table cloth
  - (4) Vase
- 10. Which figure will come next in given pattern?