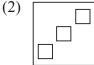

**4.** In which figure four balloons are shaded?

**5.** Which figure will come next in the given pattern?

**6.** Which figure will come next in the given pattern?

- 7. Which number should come next in the given series? 10, 100, 1000, .....
  - (1) 10000
- (2) 20000
- (3) 30000
- (4) 40000
- **8.** Which letter comes next in the given sequence?
  - A, C, F, J, \_\_\_\_\_?
  - (1) N
  - (2) O
  - (3) P
  - (4) M
- **9.** Which word does not belong to the group in the given question?
  - (1) Bed
  - (2) Table
  - (3) Table cloth
  - (4) Vase
- 10. Which figure will come next in given pattern?