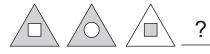

**4.** In which figure four balloons are shaded?

**5.** Which figure will come next in the given pattern?

**6.** Which figure will come next in the given pattern?

- 7. Which number should come next in the given series? 10, 100, 1000, .....
  - (1) 10000
- (2) 20000
- (3) 30000
- (4) 40000
- **8.** Which letter comes next in the given sequence?
  - A, C, F, J, \_\_\_\_\_?
  - (1) N
  - (2) O
  - (3) P
  - (4) M
- **9.** Which word does not belong to the group in the given question?
  - (1) Bed
  - (2) Table
  - (3) Table cloth
  - (4) Vase
- 10. Which figure will come next in given pattern?